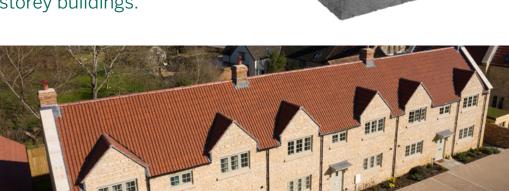

## High Strength & Super Strength Grade

High Strength Grade and Super Strength Grade are used principally where higher compressive strengths are required such as in the foundations and lower storeys of three and four storey buildings, piers under high vertical loads and in multi-storey buildings.